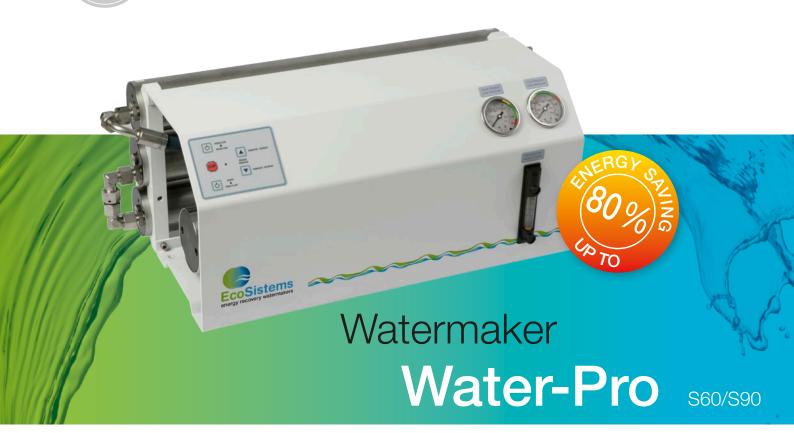

### Seawater Watermakers with energy recovery system

- Energy Efficient Watermakers
- Saving up to 80% power consumption
- Very quiet performance, no vibrations
- Production of 1400 or 2000 liters per day
- Automatic operation
- Easy to install
- AC or DC power
- No AC generator is needed

#### Low consumption watermaker recommended for boatlengths between 12 and 18m.

The WATER-PRO series, using the ST-15 pump with ceramic technology, offers solutions to production requirements from 60 to 90 liters per hour . Modular and Compact configurations available. BASIC models (manual fresh water flushing) or STANDARD models (automated fresh water flushing and speed control), are all suitable for power supplies of 12 V/24V DC and 220 V AC. It is a flexible and adaptable series where you can find the adequate watermaker for each boat at these production levels.