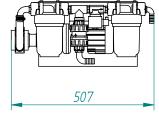

#### Low consumption watermaker recommended for boatlengths between 12 and 18m.

The WATER-PRO series, using the ST-15 pump with ceramic technology, offers solutions to production requirements from 60 to 90 liters per hour . Modular and Compact configurations available. BASIC models (manual fresh water flushing) or STANDARD models (automated fresh water flushing and speed control), are all suitable for power supplies of 12 V/24V DC and 220 V AC. It is a flexible and adaptable series where you can find the adequate watermaker for each boat at these production levels.

### **Specifications & Dimensions**

|                                     | S - 60                          | S - 90                          |
|-------------------------------------|---------------------------------|---------------------------------|
| Weight                              | 41kg                            | 46Kg                            |
| Energy consumption                  | 350w/h                          | 540w/h                          |
| Average Amp. consumption            | 29A/12v - 14,6A/24v - 1,6A/220v | 45A/12v - 22,5A/24v - 2,4A/220v |
| Booster pump minimum inlet pressure | +0,05 bar                       | +0,05 bar                       |
| Booster pump outlet pressure        | 10 - 12,5 bar                   | 11 - 14 bar                     |
| High pressure pump outlet pressure  | 45 - 60 bar                     | 45 - 60 bar                     |
| Feed Flow                           | 600 l/h                         | 900 l/h                         |
| Average effective production        | 60 l/h (+/- 10%)                | 90 l/h (+/- 10%)                |
| Conversion                          | 10%                             | 10%                             |
| Rejected /permeated ratio           | 09:01                           | 09:01                           |
| Osmotic membrane type               | 2 membranes 2,5"x 21"           | 3 membranes 2,5" x 21"          |