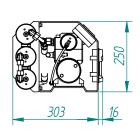

#### Low consumption watermaker recommended for boatlengths between 12 and 18m.

The WATER-PRO series, using the ST-15 pump with ceramic technology, offers solutions to production requirements from 60 to 90 liters per hour . Modular and Compact configurations available. BASIC models (manual fresh water flushing) or STANDARD models (automated fresh water flushing and speed control), are all suitable for power supplies of 12 V/24V DC and 220 V AC. It is a flexible and adaptable series where you can find the adequate watermaker for each boat at these production levels.

### **Specifications & Dimensions**

|                                     | S - 60                          | S - 90                          |
|-------------------------------------|---------------------------------|---------------------------------|
| Weight                              | 41kg                            | 46Kg                            |
| Energy consumption                  | 350w/h                          | 540w/h                          |
| Average Amp. consumption            | 29A/12v - 14,6A/24v - 1,6A/220v | 45A/12v - 22,5A/24v - 2,4A/220v |
| Booster pump minimum inlet pressure | +0,05 bar                       | +0,05 bar                       |
| Booster pump outlet pressure        | 10 - 12,5 bar                   | 11 - 14 bar                     |
| High pressure pump outlet pressure  | 45 - 60 bar                     | 45 - 60 bar                     |
| Feed Flow                           | 600 l/h                         | 900 l/h                         |
| Average effective production        | 60 l/h (+/- 10%)                | 90 l/h (+/- 10%)                |
| Conversion                          | 10%                             | 10%                             |
| Rejected /permeated ratio           | 09:01                           | 09:01                           |
| Osmotic membrane type               | 2 membranes 2,5"x 21"           | 3 membranes 2,5" x 21"          |