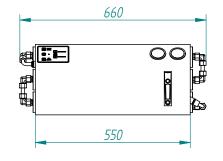

#### Low consumption watermaker recommended for boatlengths between 12 and 18m.

The WATER-PRO series, using the ST-15 pump with ceramic technology, offers solutions to production requirements from 60 to 90 liters per hour . Modular and Compact configurations available. BASIC models (manual fresh water flushing) or STANDARD models (automated fresh water flushing and speed control), are all suitable for power supplies of 12 V/24V DC and 220 V AC. It is a flexible and adaptable series where you can find the adequate watermaker for each boat at these production levels.

### **Specifications & Dimensions**

|                                     | S - 60                          | S - 90                          |
|-------------------------------------|---------------------------------|---------------------------------|
| Weight                              | 41kg                            | 46Kg                            |
| Energy consumption                  | 350w/h                          | 540w/h                          |
| Average Amp. consumption            | 29A/12v - 14,6A/24v - 1,6A/220v | 45A/12v - 22,5A/24v - 2,4A/220v |
| Booster pump minimum inlet pressure | +0,05 bar                       | +0,05 bar                       |
| Booster pump outlet pressure        | 10 - 12,5 bar                   | 11 - 14 bar                     |
| High pressure pump outlet pressure  | 45 - 60 bar                     | 45 - 60 bar                     |
| Feed Flow                           | 600 l/h                         | 900 l/h                         |
| Average effective production        | 60 l/h (+/- 10%)                | 90 l/h (+/- 10%)                |
| Conversion                          | 10%                             | 10%                             |
| Rejected /permeated ratio           | 09:01                           | 09:01                           |
| Osmotic membrane type               | 2 membranes 2,5"x 21"           | 3 membranes 2,5" x 21"          |