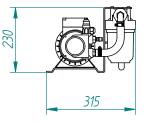

### **Specifications & Dimensions**

|                                     | S - 60                          | S - 90                          |
|-------------------------------------|---------------------------------|---------------------------------|
| Weight                              | 41kg                            | 46Kg                            |
| Energy consumption                  | 350w/h                          | 540w/h                          |
| Average Amp. consumption            | 29A/12v - 14,6A/24v - 1,6A/220v | 45A/12v - 22,5A/24v - 2,4A/220v |
| Booster pump minimum inlet pressure | +0,05 bar                       | +0,05 bar                       |
| Booster pump outlet pressure        | 10 - 12,5 bar                   | 11 - 14 bar                     |
| High pressure pump outlet pressure  | 45 - 60 bar                     | 45 - 60 bar                     |
| Feed Flow                           | 600 l/h                         | 900 l/h                         |
| Average effective production        | 60 l/h (+/- 10%)                | 90 l/h (+/- 10%)                |
| Conversion                          | 10%                             | 10%                             |
| Rejected /permeated ratio           | 09:01                           | 09:01                           |
| Osmotic membrane type               | 2 membranes 2,5"x 21"           | 3 membranes 2,5" x 21"          |